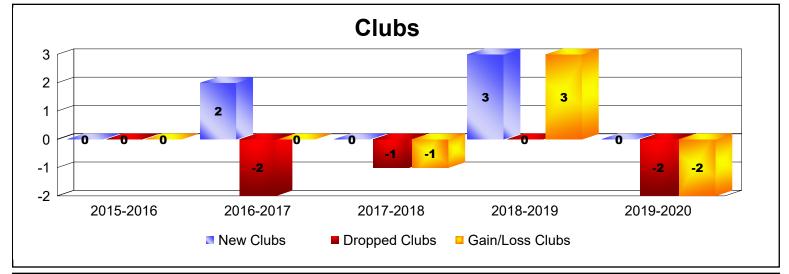

District 300A3 As of June 2020 Cumulative

| Year      | New<br>Clubs | Dropped<br>Clubs | Gain/<br>Loss<br>Clubs | New<br>Members | Charter<br>Members | Reinstate<br>Members | Transfer<br>Members | Total<br>Member<br>Added | Total<br>Members<br>Dropped | Gain/<br>Loss<br>Members |
|-----------|--------------|------------------|------------------------|----------------|--------------------|----------------------|---------------------|--------------------------|-----------------------------|--------------------------|
| 2015-2016 | 0            | 0                | 0                      | 330            | 6                  | 8                    | 15                  | 359                      | -439                        | -80                      |
| 2016-2017 | 2            | -2               | 0                      | 426            | 63                 | 45                   | 14                  | 548                      | -427                        | 121                      |
| 2017-2018 | 0            | -1               | -1                     | 705            | 9                  | 54                   | 26                  | 794                      | -796                        | -2                       |
| 2018-2019 | 3            | 0                | 3                      | 342            | 102                | 37                   | 22                  | 503                      | -614                        | -111                     |
| 2019-2020 | 0            | -2               | -2                     | 339            | 4                  | 14                   | 16                  | 373                      | -416                        | -43                      |
| Average   | 1            | -1               | 0                      | 428            | 37                 | 32                   | 19                  | 515                      | -538                        | -23                      |