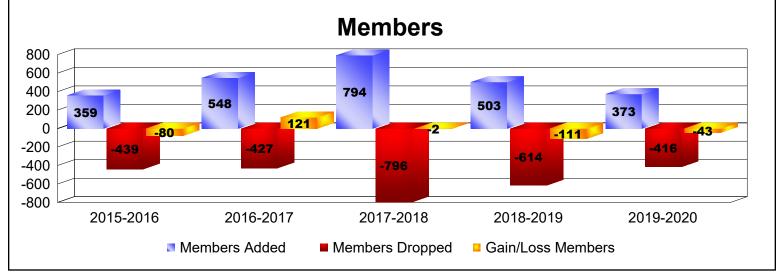

District 300A3 As of June 2020 Cumulative

| Year      | New<br>Clubs | Dropped<br>Clubs | Gain/<br>Loss<br>Clubs | New<br>Members | Charter<br>Members | Reinstate<br>Members | Transfer<br>Members | Total<br>Member<br>Added | Total<br>Members<br>Dropped | Gain/<br>Loss<br>Members |
|-----------|--------------|------------------|------------------------|----------------|--------------------|----------------------|---------------------|--------------------------|-----------------------------|--------------------------|
| 2015-2016 | 0            | 0                | 0                      | 330            | 6                  | 8                    | 15                  | 359                      | -439                        | -80                      |
| 2016-2017 | 2            | -2               | 0                      | 426            | 63                 | 45                   | 14                  | 548                      | -427                        | 121                      |
| 2017-2018 | 0            | -1               | -1                     | 705            | 9                  | 54                   | 26                  | 794                      | -796                        | -2                       |
| 2018-2019 | 3            | 0                | 3                      | 342            | 102                | 37                   | 22                  | 503                      | -614                        | -111                     |
| 2019-2020 | 0            | -2               | -2                     | 339            | 4                  | 14                   | 16                  | 373                      | -416                        | -43                      |
| Average   | 1            | -1               | 0                      | 428            | 37                 | 32                   | 19                  | 515                      | -538                        | -23                      |